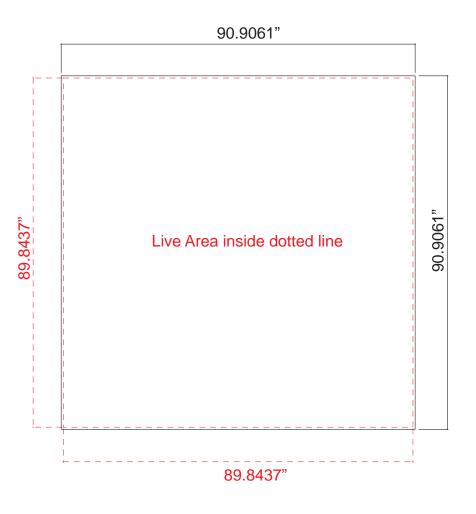

## Backwall Tension Fabric Graphic (Included)

Finished Size: 90.9061"w x 90.9061"h Live Area: 89.8437"w x 89.8437"h

NOTE: Graphic files must be @ 150 dpi Finished Size. DO NOT send Flattened Files. Production can not manipulate the content, proportion or color of these files. Product Name: Segue

## Backwall Tension Fabric Graphic

NOTE: Graphic files must be @ 150 dpi Finished Size. DO NOT send Flattened Files. Production can not manipulate the content, proportion or color of these files.