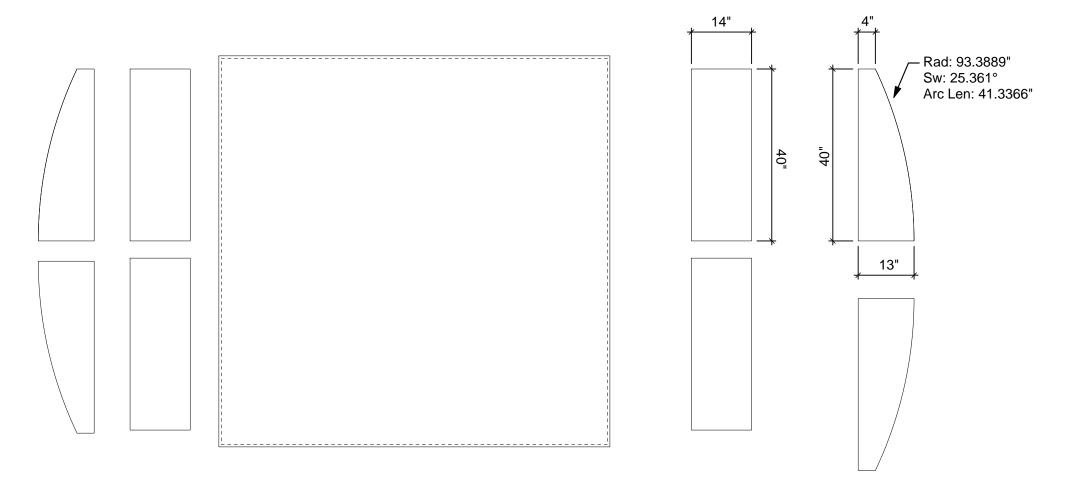

Process: Colossus 8-Color

Material: Poly Knit 9

Effective Date: 6/27/2011

SEGUE Sunrise - Wing Panels

Product Name: Seque

Process: Direct Print Graphic

Material: 1/4" Sintra Substrate

Effective Date: 6/27/2011